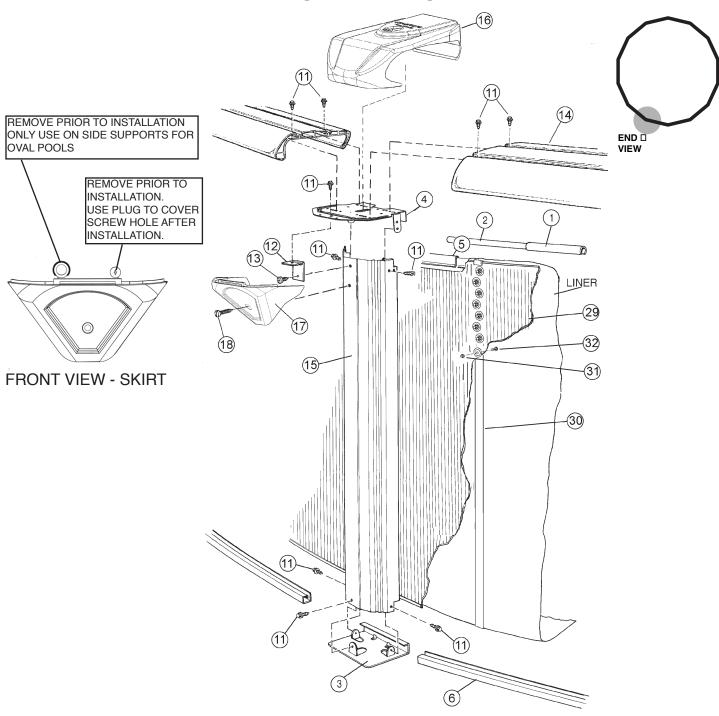

## **CARTON BREAKDOWN**

| 1/ | ITEM                       | QTY | PART NUMBER | DESCRIPTION                   |
|----|----------------------------|-----|-------------|-------------------------------|
|    | ASSEMBLY PACK # 5-9927-834 |     |             |                               |
|    | 1                          | 12  | 583-1069    | Stabilizer Rail (Large)       |
|    | 2                          | 12  | 583-1068    | Stabilizer Rail (Small)       |
|    | 3                          | 18  | 580-2407    | Bottom connector              |
|    | 4                          | 18  | 580-2408    | Vertical end cap              |
|    | 5                          | 45  | 545-1001    | Plastic coping                |
|    | 6                          | 18  | 589-1300P   | Bottom rail                   |
|    | 11                         | 180 | 330-1127    | Sheet metal screw, #10 x 1/2" |
|    | 12                         | 18  | 580-2397    | Vertical tab                  |
|    | 13                         | 18  | 330-1075    | Pan head screw #14 x 1/2"     |
|    | _                          | 1   | 573-5785    | Pool Parts List               |
|    | _                          | 1   | 573-4047    | Installation Instructions     |
|    | _                          | 1   |             | Warranty Card                 |
|    | _                          | 1   | 573-3169    | "Safety First" Booklet        |

| TOP RAIL PACK # 5-9818-726 |    |          |          |
|----------------------------|----|----------|----------|
| 14                         | 18 | 587-1741 | Top Rail |

| VERTICAL PACK # 5-9718-604 |    |          |          |  |
|----------------------------|----|----------|----------|--|
| 15                         | 18 | 341-1351 | Vertical |  |

| TOP CONNECTOR PACK # 5-9999-418 |    |    |          |               |
|---------------------------------|----|----|----------|---------------|
|                                 | 16 | 18 | 340-2802 | Top Connector |

| SKIRT PACK # 5-9118-834 |    |          |                                     |  |
|-------------------------|----|----------|-------------------------------------|--|
| 17                      | 18 | 340-2801 | Skirt                               |  |
| 18                      | 18 | 510-1001 | #10 x 1-1/2" Slotted Pan head screw |  |

| SIDEWALL CARTON # 5-0568-027 |    |            |                            |  |
|------------------------------|----|------------|----------------------------|--|
| 29                           | 1  | 5-0568-027 | Sidewall                   |  |
| 30                           | 1  | 535-1442   | Protective Strip           |  |
| 31                           | 26 | 321-1029   | 1/4-20 Hex Flange Locknut  |  |
| 32                           | 26 | 330-1280   | 1/4-20 x 1/2" Grade 5 Bolt |  |
| Ī                            | 1  | 560-1055   | Warning Sign               |  |
| -                            | 1  | 573-3169   | "Safety First" Booklet     |  |
| _                            | 1  | 573-3498   | Safety DVD                 |  |