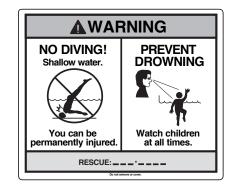

| SIDEWALL CARTON # 5-0568-027 |    |            |                            |  |
|------------------------------|----|------------|----------------------------|--|
| 29                           | 1  | 5-0568-027 | Sidewall                   |  |
| 30                           | 1  | 535-1442   | Protective Strip           |  |
| 31                           | 26 | 321-1029   | 1/4-20 Hex Flange Locknut  |  |
| 32                           | 26 | 330-1280   | 1/4-20 x 1/2" Grade 5 Bolt |  |
| Ī                            | 1  | 560-1055   | Warning Sign               |  |
| -                            | 1  | 573-3169   | "Safety First" Booklet     |  |
| _                            | 1  | 573-3498   | Safety DVD                 |  |

## **EXPLODED PARTS VIEW**

Important! Above-ground pools are designed for swimming and wading only. Do not Dive or Jump! Misuse of your pool may result in crippling injury and/or other dangers to life and health. Do not use slides, diving boards, or any other platform or object which can be used for improper pool entry. Use only an above-ground swimming pool ladder or entry system to enter or exit your pool. Never attempt to swim or reach behind ladders or any other pool entry system. It is the pool owner's responsibility to secure the pool against unauthorized, unsupervised or unintentional entry. It is also the pool owner's responsibility to warn all pool users of the hazards of diving into shallow water: paralyzing injury may result. Always obey all safety rules. Remember, pool safety is everybody's responsibility.