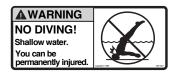

| SIDEWALL CARTON # 5-0568-027 |    |            |                            |  |
|------------------------------|----|------------|----------------------------|--|
| 29                           | 1  | 5-0568-027 | Sidewall                   |  |
| 30                           | 1  | 535-1442   | Protective Strip           |  |
| 31                           | 26 | 321-1029   | 1/4-20 Hex Flange Locknut  |  |
| 32                           | 26 | 330-1280   | 1/4-20 x 1/2" Grade 5 Bolt |  |
| Ī                            | 1  | 560-1055   | Warning Sign               |  |
| -                            | 1  | 573-3169   | "Safety First" Booklet     |  |
| _                            | 1  | 573-3498   | Safety DVD                 |  |

## **EXPLODED PARTS VIEW**

Important! Above-ground pools are designed for swimming and wading only. Do not Dive or Jump! Misuse of your pool may result in crippling injury and/or other dangers to life and health. Do not use slides, diving boards, or any other platform or object which can be used for improper pool entry. Use only an above-ground swimming pool ladder or entry system to enter or exit your pool. Never attempt to swim or reach behind ladders or any other pool entry system. It is the pool owner's responsibility to secure the pool against unauthorized, unsupervised or unintentional entry. It is also the pool owner's responsibility to warn all pool users of the hazards of diving into shallow water: paralyzing injury may result. Always obey all safety rules. Remember, pool safety is everybody's responsibility.